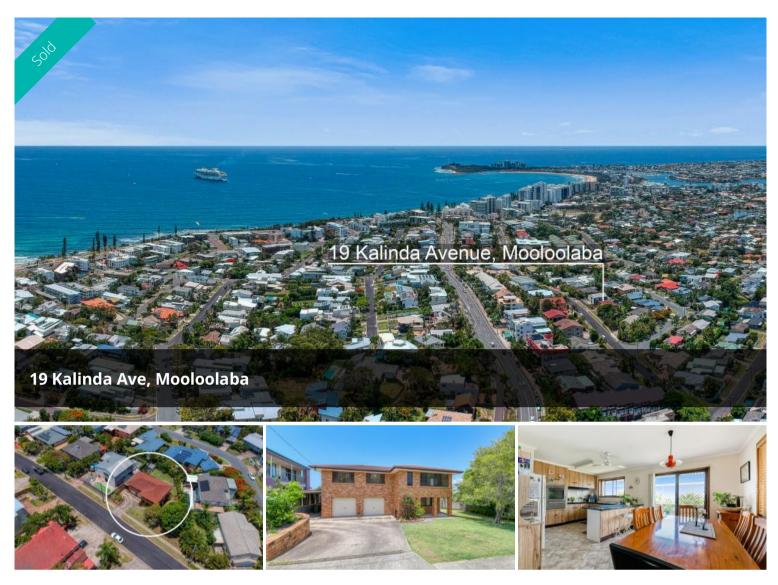

# RARE ELEVATED MOOLOOLABA BEACHSIDE ANOTHER PROPERTY SOLD BY KEVIN ANNETTS

ATTENTION RENOVATORS / INVESTORS Situated in one of the highest positions in Beachside Mooloolaba this solid brick and tile family home has fantastic bones to renovate and create your own dream beach house.

Capturing good ocean and coastal views, the top level has large kitchen and living areas leading to timber deck and 3 spacious bedrooms and large bathroom with a separate bath/shower with plenty of room to design your renovation to your taste and style.

The downstairs area features a self contained kitchenette open plan living area, bedroom and bathroom, has plenty of height for storage plus a double lock up garage.

Perfectly positioned on 668M2 and plenty of room to design your own pool and entertaining areas. There is a excellent tenant in place until April 2020.

All within an easy stroll of Mooloolaba patrolled beach, café's or a hop step and a jump over the hill to Alexandra Headland Surfing Beach, Surf Club and 🛏 4 🔊 2 🛱 2 🗔 668 m2

| Price         | SOLD        |
|---------------|-------------|
| Property Type | Residential |
| Property ID   | 342         |
| Land Area     | 668 m2      |