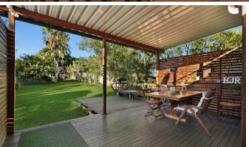

- 3 Bedrooms, 2 Bathrooms
- Lounge Room
- Dining Room
- Big Open Plan Kitchen
- Timber Floors Throughout
- Garaging Under the House
- Landscaped Secure Back Yard

📇 3 🔊 2 🗐 2 🗖 607 m2

**Price** SOLD

Property Type Residential

## Office Details

Kevin Annetts Property 12 George St Alexandra Headland, QLD, 4572 Australia 0417 644 503

- Under Cover Pergolas /Outdoor Entertaining

This property is located in the "Low Density Residential Zone" in short this house can also obtain approval for work from home offices. A detailed information sheet can be provided upon request.